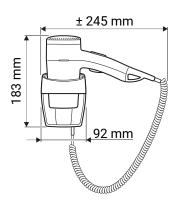

#### **Technical data**

| Prod. No          | 618 / 619                      |
|-------------------|--------------------------------|
| Туре              | Action Super Plus hårtørrer    |
| Dimensions        | H 183 x B 92 x D 115 mm        |
| Material          | ABS                            |
| Connection        | 220-240Vac, 50/60 Hz, Class II |
| Total wattage     | 1000 - 1200W                   |
| Noise level       | < 70dBA                        |
| Max air capacity  | 51m3/h                         |
| Max temperature   | 65°C                           |
| Net weight        | 0,6 kg                         |
| Gross weight      | 0,7 kg                         |
| Protection rating | IP20                           |