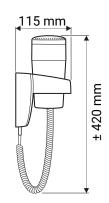

#### **Technical data**

| Prod. No          | 618 / 619                      |
|-------------------|--------------------------------|
| Туре              | Action Super Plus hårtørrer    |
| Dimensions        | H 183 x B 92 x D 115 mm        |
| Material          | ABS                            |
| Connection        | 220-240Vac, 50/60 Hz, Class II |
| Total wattage     | 1000 - 1200W                   |
| Noise level       | < 70dBA                        |
| Max air capacity  | 51m3/h                         |
| Max temperature   | 65°C                           |
| Net weight        | 0,6 kg                         |
| Gross weight      | 0,7 kg                         |
| Protection rating | IP20                           |